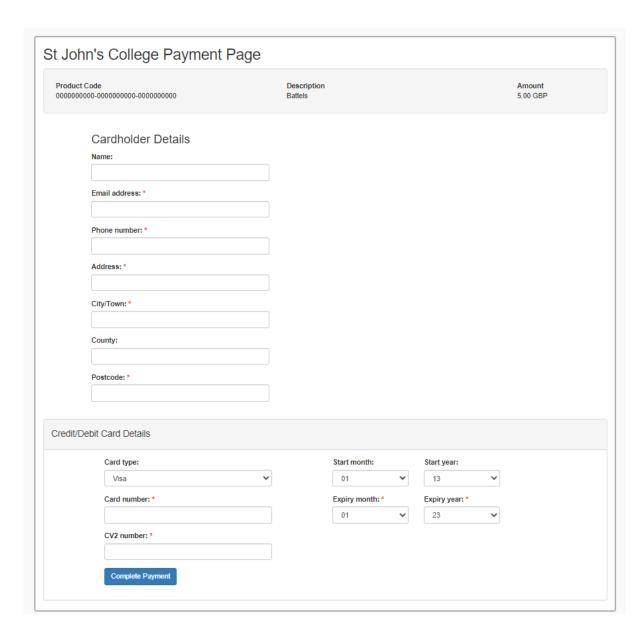

### Enter the required details in the form:

- 1. Personal details: Name, email address (for sending receipt), phone number (in case of query) and Cardholder Address (for verification).
- 2. Card details: Standard details required for online transactions.
- 3. IMPORTANT! If your card has a 'Start' or 'Valid From' date, you MUST enter this.
- 4. Click Complete Payment