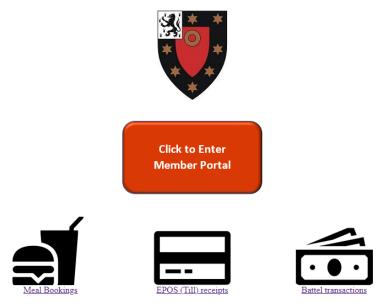

### St John's College Member Portal

For meal bookings, card top-ups, Battels account and online payments

Note the new system has replaced the old one and uses SSO, therefore you no longer need the separate meals password.

Once at the Member Portal landing page, click the button to Enter Member Portal.

## How to view and pay your Battels

1. Click Battels to open up the Battels window.

- 2. Here you can view your battels history and print your statement.
- 3. You can also make payment of your battels by entering the amount you wish to pay in the field under Pay Battels.
- 4. Click Make payment.