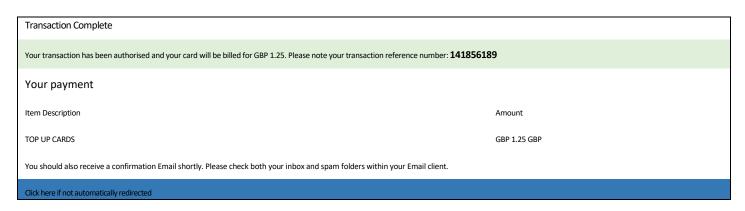

When the payment is completed you will receive an on-screen confirmation:

Transaction Reference Number: 141856189

Transaction Date: 2021-08-26

Transaction Time: 10:30:43

Transaction Amount: 1.25 GBP

Please keep this email for your reference

You will then be returned to the Battels page of the Member Portal.